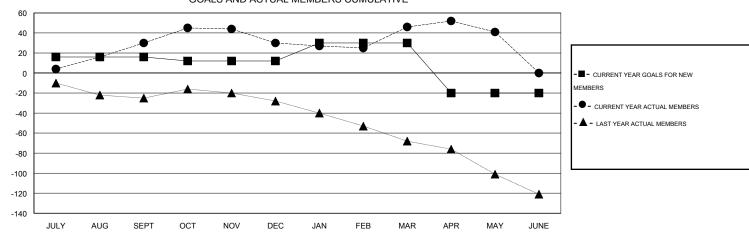

## GOALS AND ACTUAL MEMBERS CUMULATIVE

| DROPPED CLUBS: 1  DROPPED MEMBERS |              | 33 CLUBS OF 48 ADDED 1 OR MORE NEW MEMBERS | GENDER DISTRIBU<br>MALE<br>FEMALE     | TION<br>546 (63.49%)<br>314 (36.51%) |            |
|-----------------------------------|--------------|--------------------------------------------|---------------------------------------|--------------------------------------|------------|
| DECEASED CLUB CANCELLED OTHER     | 4<br>0<br>72 | CLICK HERE FOR HEALTH ASSESSMENT DATA      | FAMILY UNIT MEMBERS HEAD OF HOUSEHOLD |                                      | 207<br>102 |
| TOTAL                             | 76           |                                            | NON-HEAD OF HOUSEHOL                  | 105                                  |            |